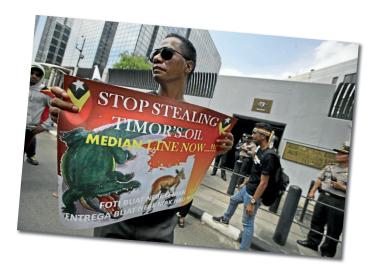

## According to what is said, are the sentences below true (T) or false (F)?

| 1. | The Labor Party has only recently adopted a policy towards Timor Leste.  ☐ True / ☐ False                      |
|----|----------------------------------------------------------------------------------------------------------------|
| 2. | Tanya Plibersek met representatives of Timor Leste at an international conference. ☐ True / ☐ False            |
| 3. | • The Timorese are disapponted that Australia did not support their independence<br>struggle. □ True / □ False |
| 4. | ■ At present, there is no sea border between Australia and Timor Leste □ True / □ False                        |
| 5. | There has not been much progress on the joint exploitation of ocean resources. ☐ True / ☐ False                |
| 6. | Tanya Plibersek thinks that a lot more negotiating is required before any agreement. ☐ True / ☐ False          |